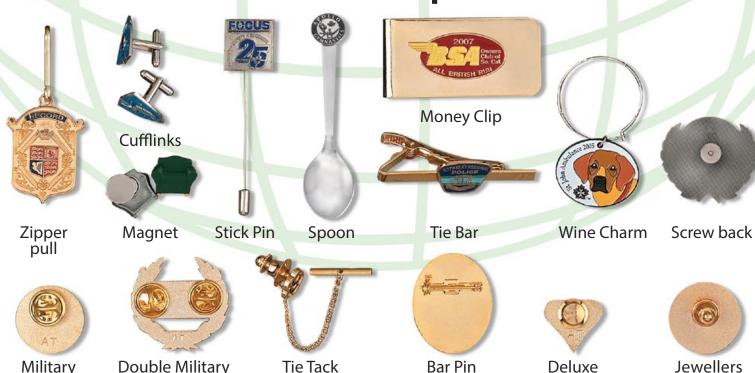

**Custom Lapel Pins - Antique & Bright Spin Cast - Hand Finish** 



- Custom hand finished quality for promotional recognition uses
- No 2D die or set up charge.
- 3D modeling available
- Finishes: Bright or Antique of Gold, Silver, Copper tones
- Minimum quantity of 100 Available from 1/2" to 1-1/2"
- Most common sizes from 3/4" to 1"

## Standard:

- **Attachments: Military Clutch fastener**
- Packaging: Individual poly bag (other packaging options available)

## **Delivery:**

2 - 4 Weeks RUSH available

## **Options:**

Cluchback

Cluchback

- Color filling available
- **Inside Cut Out**
- Small text changes (minimum 25 pieces per text change)
- 3D / Sculpted



Clutchback

Clutchback

## Ideas and Options